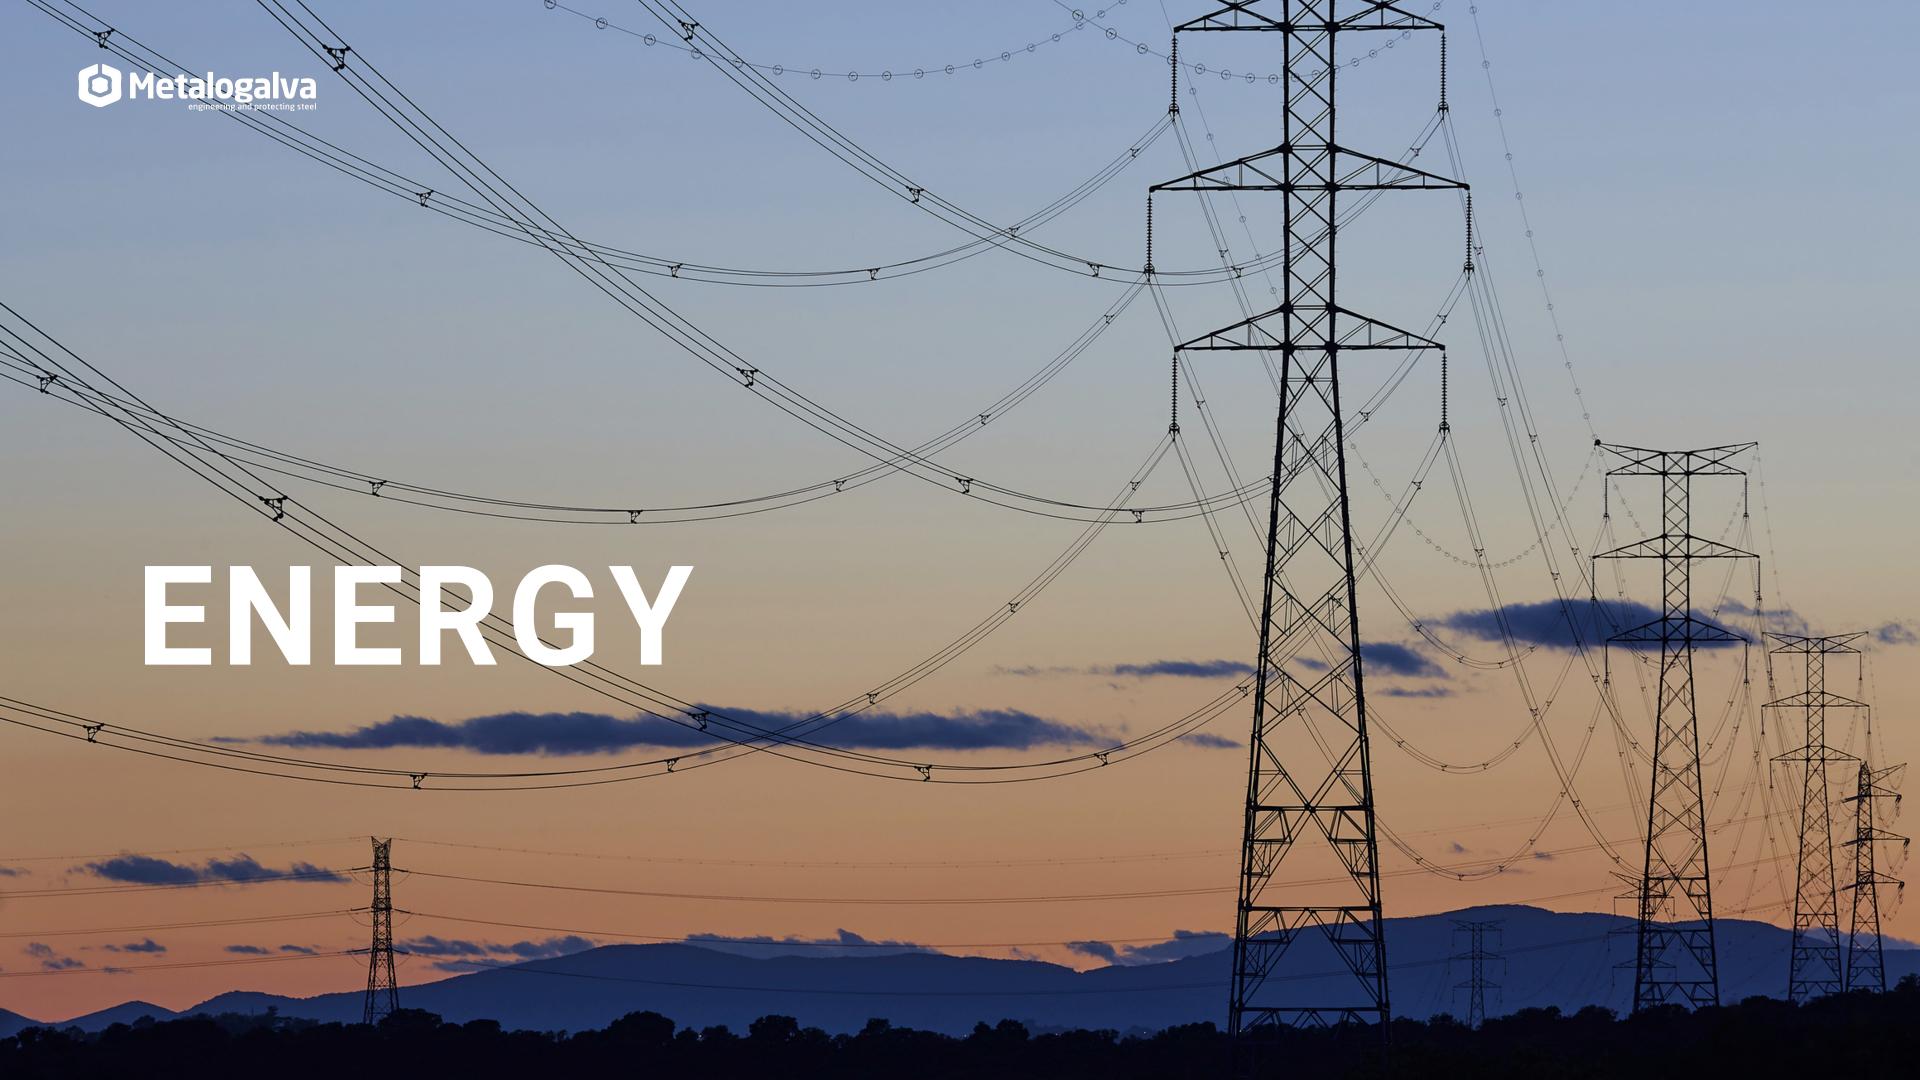

#### **ENERGY**

- ► Lattice Steel Tower
- Steel Poles
- Substations
- Steel Structures
- ► Tubular Masts