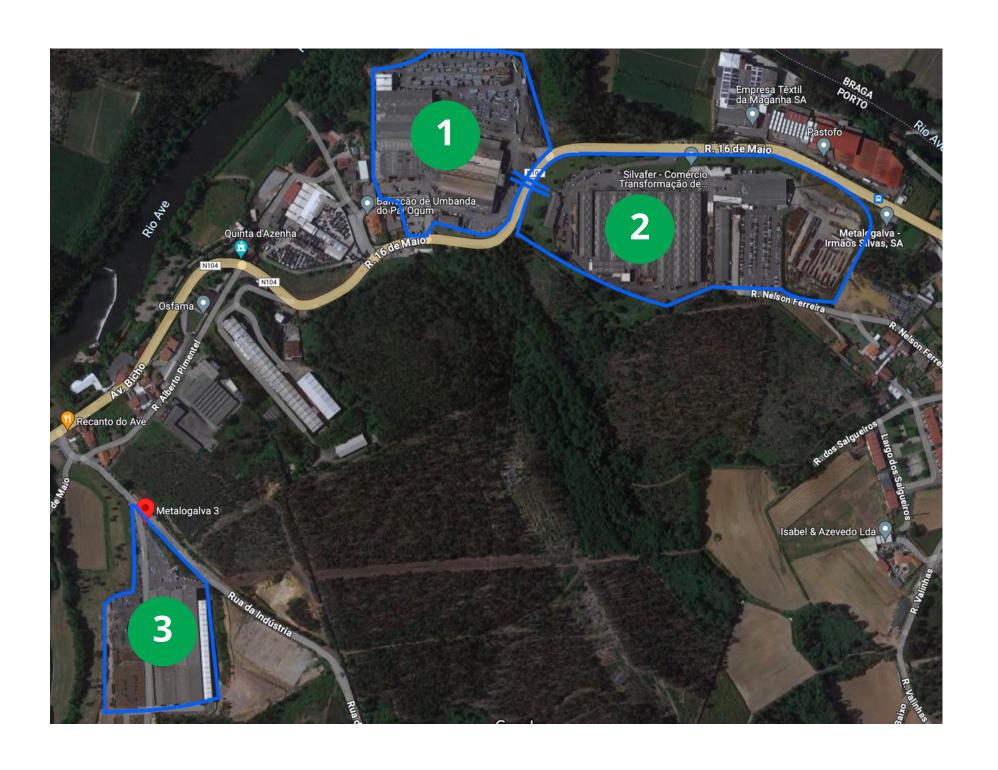

# LOCATION



Airport

19 km distance to Oporto

25 min traveling time



26 km distance to Port of Leixões

30 min traveling time



34 km distance to Porto City

35 min traveling time



40 075 km

5 sec to establish a call





# LOCATION PACED

19 km Oporto Airport





26 km Leixões Harbour







19 industrial units (9 in Portugal)



+ 1500 employes (630 in Portugal)

57 Engineers



**Certified Company** 

10 Certifications



World Wide Sales

95 Countries

























- TROFA
  Galvanizing
  Painting
  Finishing
- TROFA
  Welded and Tubular
  Structure Manufacturing
- TROFA
  Lattice Tower Manufacturing







**ALBERGARIA-A-VELHA** 

Poles Manufacturing



**ALBERGARIA-A-VELHA** 

Galvanizing





**TROFA** 

Profiling

Welded Structure Manufacturing





VILA NOVA DE FAMALICÃO
Renewable Manufacturing

MSS VILA NOVA DE FAMALICÃO

Production and commercialization of steel pipes





#### **ELECTROFER**

#### **MARINHA GRANDE**

#### **Steel Structures:**

- Bridges
- Buildings
- Communication Towers
- Housing Solutions
- Energy
- Industrial Pavilions
- Stadium
- Road and Railway Support
   Equipment



# INTERNATIONALIZATION

**EXPORTS TO NEW MARKETS** 





## INTERNATIONALIZATION

**BRANCH OFFICES** 



- EUA 🛁
- CANADA
- BRAZIL
- UK
- PORTUGAL
- PO