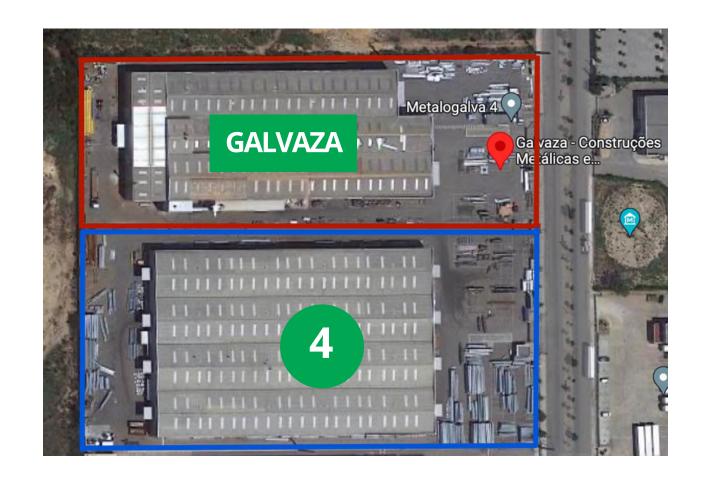

# LOCATION



Airport

19 km distance to Oporto

25 min traveling time



26 km distance to Port of Leixões

30 min traveling time



34 km distance to Porto City

35 min traveling time



40 075 km

5 sec to establish a call





# LOCATION PACED

19 km Oporto Airport





26 km Leixões Harbour







19 industrial units (9 in Portugal)



+ 1500 employes (630 in Portugal)

57 Engineers



**Certified Company** 

10 Certifications



World Wide Sales

95 Countries

























- TROFA
  Galvanizing
  Painting
  Finishing
- TROFA
  Welded and Tubular
  Structure Manufacturing
- TROFA
  Lattice Tower Manufacturing







**ALBERGARIA-A-VELHA** 

Poles Manufacturing



**ALBERGARIA-A-VELHA** 

Galvanizing





**TROFA** 

Profiling

Welded Structure Manufacturing





VILA NOVA DE FAMALICÃO
Renewable Manufacturing

MSS VILA NOVA DE FAMALICÃO

Production and commercialization of steel pipes





#### **ELECTROFER**

#### **MARINHA GRANDE**

#### **Steel Structures:**

- Bridges
- Buildings
- Communication Towers
- Housing Solutions
- Energy
- Industrial Pavilions
- Stadium
- Road and Railway Support
   Equipment



# INTERNATIONALIZATION

**EXPORTS TO NEW MARKETS** 





## INTERNATIONALIZATION

**BRANCH OFFICES** 



- EUA 🛁
- CANADA
- BRAZIL
- UK
- PORTUGAL
- POLAND
- GERMANY
- **BELGIUM**
- UKRAINE
- FRANCE
- SAUDI ARABIA
- ANGOLA

## **CERTIFICATIONS**











System NP 4457







QUALITY MANAGEM