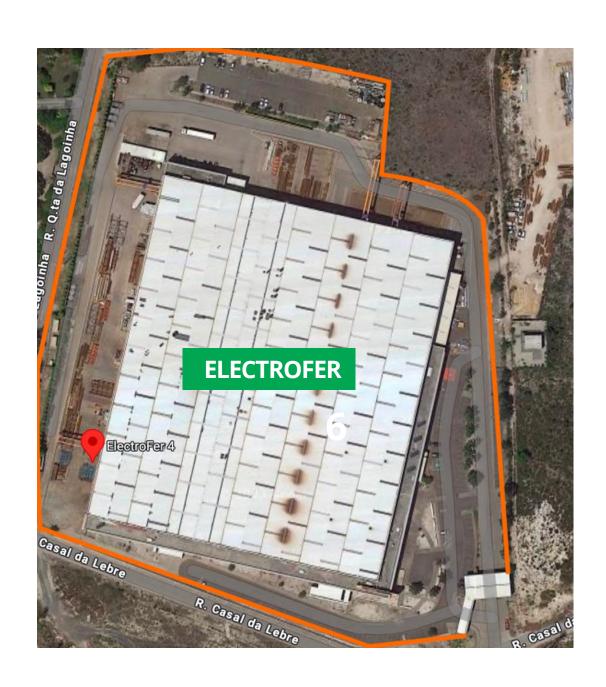

traveling time



34 km distance to Porto City

35 min traveling time



40 075 km

5 sec to establish a call





# LOCATION PACED

19 km Oporto Airport





26 km Leixões Harbour







19 industrial units (9 in Portugal)



+ 1500 employes (630 in Portugal)

57 Engineers



**Certified Company** 

10 Certifications



World Wide Sales

95 Countries

























- TROFA
  Galvanizing
  Painting
  Finishing
- TROFA
  Welded and Tubular
  Structure Manufacturing
- TROFA
  Lattice Tower Manufacturing







**ALBERGARIA-A-VELHA** 

Poles Manufacturing



**ALBERGARIA-A-VELHA** 

Galvanizing





**TROFA** 

Profiling

Welded Structure Manufacturing





VILA NOVA DE FAMALICÃO
Renewable Manufacturing

MSS VILA NOVA DE FAMALICÃO

Production and commercialization of steel pipes





#### **ELECTROFER**

#### **MARINHA GRANDE**

#### **Steel Structures:**

- Bridges
- Buildings
- Communication Towers
- Housing Solutions
- Energy
- Industrial Pavilions
- Stadium
- Road and Railway Support
   Equipment



# INTERNATIONALIZATION

**EXPORTS TO NEW MARKETS** 





## INTERNATIONALIZATION

**BRANCH OFFICES** 



- EUA 🛁
- CANADA
- BRAZIL
- UK
- PORTUGAL
- POLAND
- GERMANY
- **BELGIUM**
- UKRAINE
- FRANCE
- SAUDI ARABIA
- ANGOLA

## **CERTIFICATIONS**











System NP 4457







QUALITY MANAGEMENT

**ISO 9001** 

SAFETY AND OCCUPATIONAL HEALTH MANAGEMENT

ISO 45001

**ENVIRONMENTAL MANAGEMENT** 

ISO 14001

**RDI MANAGEMENT** 

NP 4457

METAL STRUCTURES CE MARKING

EN 1090-2 - EXC4

WELDING QUALITY ASSURANCE

EN ISO 3834-2

SPECIFIC GERMAN CERTIFICATION FOR GALVANIZATI