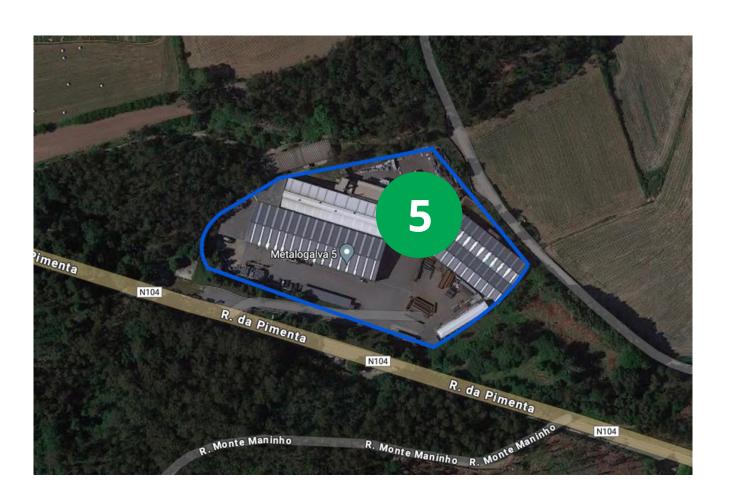

# LOCATION



Airport

19 km distance to Oporto

25 min traveling time



26 km distance to Port of Leixões

30 min traveling time



34 km distance to Porto City

35 min traveling time



40 075 km

5 sec to establish a call





# LOCATION PACED

19 km Oporto Airport





26 km Leixões Harbour







19 industrial units (9 in Portugal)



+ 1500 employes (630 in Portugal)

57 Engineers



**Certified Company** 

10 Certifications



World Wide Sales

95 Countries

























- TROFA
  Galvanizing
  Painting
  Finishing
- TROFA
  Welded and Tubular
  Structure Manufacturing
- TROFA
  Lattice Tower Manufacturing







**ALBERGARIA-A-VELHA** 

Poles Manufacturing



**ALBERGARIA-A-VELHA** 

Galvanizing





**TROFA** 

Profiling

Welded Structure Manufacturing





VILA NOVA DE FAMALICÃO
Renewable Manufacturing

MSS VILA NOVA DE FAMALICÃO

Production and commercialization of steel pipes





#### **ELECTROFER**

#### **MARINHA GRANDE**

#### **Steel Structures:**

- Bridges
- Buildings
- Communication Towers
- Housing Solutions
- Energy
- Industrial Pavilions
- Stadium
- Road and Railway Support
   Equipment



# INTERNATIONALIZATION

**EXPORTS TO NEW MARKETS** 





## INTERNATIONALIZATION

**BRANCH OFFICES** 



- EUA 🛁
- CANADA
- BRAZIL
- UK
- PORTUGAL
- POLAND
- GERMANY
- **BELGIUM**
- UKRAINE
- FRANCE
- SAUDI ARABIA
- ANGOLA

## **CERTIFICATIONS**











System NP 4457







QUALITY MANAGEMENT

**ISO 9001** 

SAFETY AND OCCUPATIONAL HEALTH MANAGEMENT

ISO 45001

**ENVIRONMENTAL