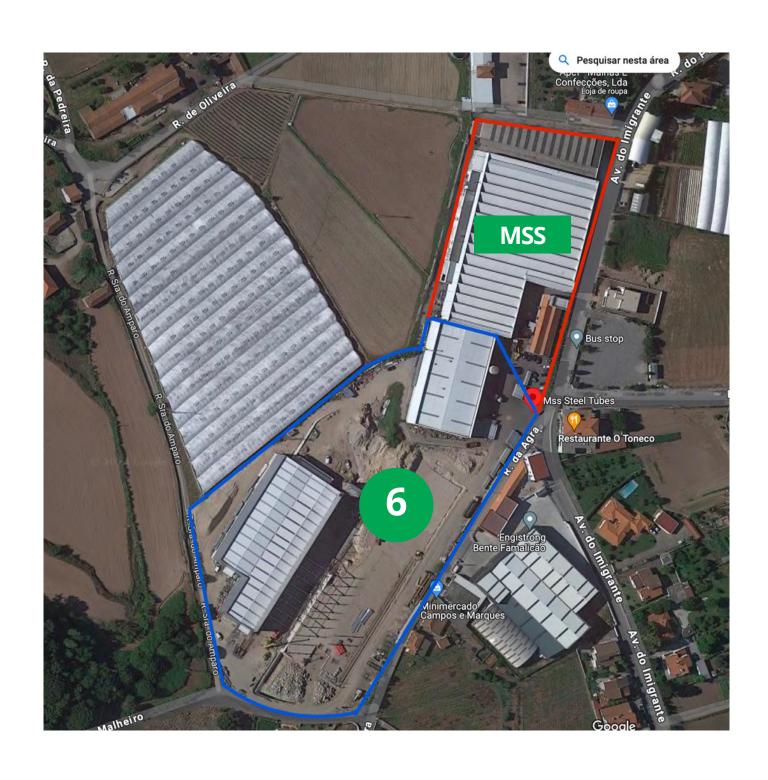

# LOCATION



Airport

19 km distance to Oporto

25 min traveling time



26 km distance to Port of Leixões

30 min traveling time



34 km distance to Porto City

35 min traveling time



40 075 km

5 sec to establish a call





# LOCATION PACED

19 km Oporto Airport





26 km Leixões Harbour







19 industrial units (9 in Portugal)



+ 1500 employes (630 in Portugal)

57 Engineers



**Certified Company** 

10 Certifications



World Wide Sales

95 Countries

























- TROFA
  Galvanizing
  Painting
  Finishing
- TROFA
  Welded and Tubular
  Structure Manufacturing
- TROFA
  Lattice Tower Manufacturing







**ALBERGARIA-A-VELHA** 

Poles Manufacturing



**ALBERGARIA-A-VELHA** 

Galvanizing





**TROFA** 

Profiling

Welded Structure Manufacturing





VILA NOVA DE FAMALICÃO
Renewable Manufacturing

MSS VILA NOVA DE FAMALICÃO

Production and commercialization of steel pipes





#### **ELECTROFER**

#### **MARINHA GRANDE**

#### **Steel Structures:**

- Bridges
- Buildings
- Communication Towers
- Housing Solutions
- Energy
- Industrial Pavilions
- Stadium
- Road and Railway Support
   Equipment



# INTERNATIONALIZATION

**EXPORTS TO NEW MARKETS** 





## INTERNATIONALIZATION

**BRANCH OFFICES** 



- EUA 🛁
- CANADA
- BRAZIL
- UK
- PORTUGAL
- POLAND
- GERMANY
- **BELGIUM**
- UKRAINE
- FRANCE
- SAUDI ARABIA
- ANGOLA

## **CERTIFICATIONS**











System NP 4457







QUALITY MANAGEMENT

**ISO 9001** 

SAFETY AND OCCUPATIONAL HEALTH MANAGEMENT

ISO 45001

**ENVIRONMENTAL MANAGEMENT** 

ISO 14001

**RDI MANAGEMENT** 

NP 4457

METAL