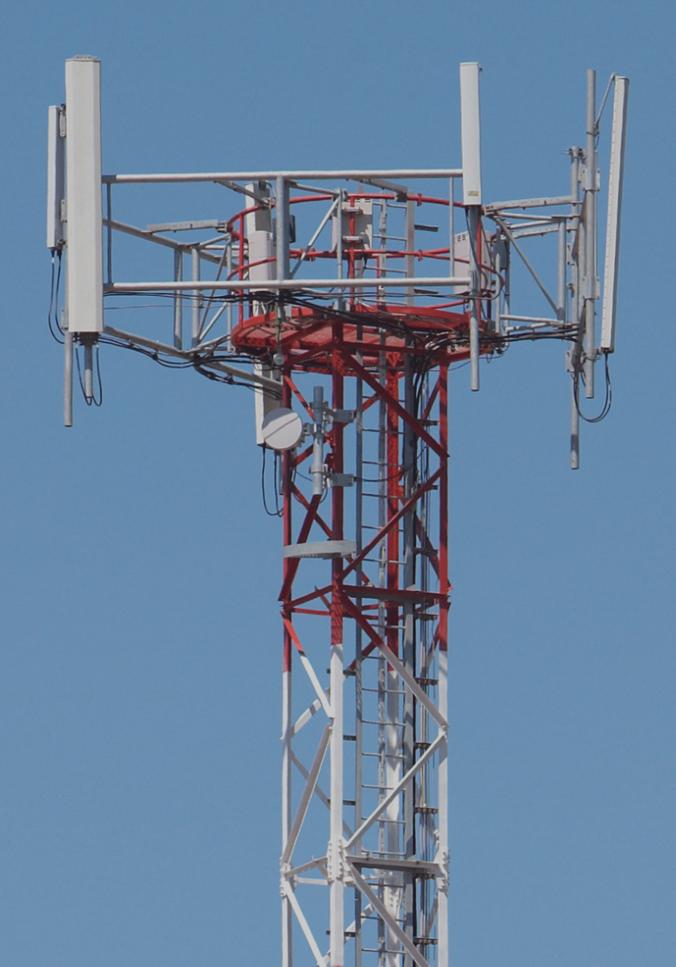

#### **ENERGY**

- ► Lattice Steel Tower
- Steel Poles
- Substations
- Steel Structures
- ► Tubular Masts